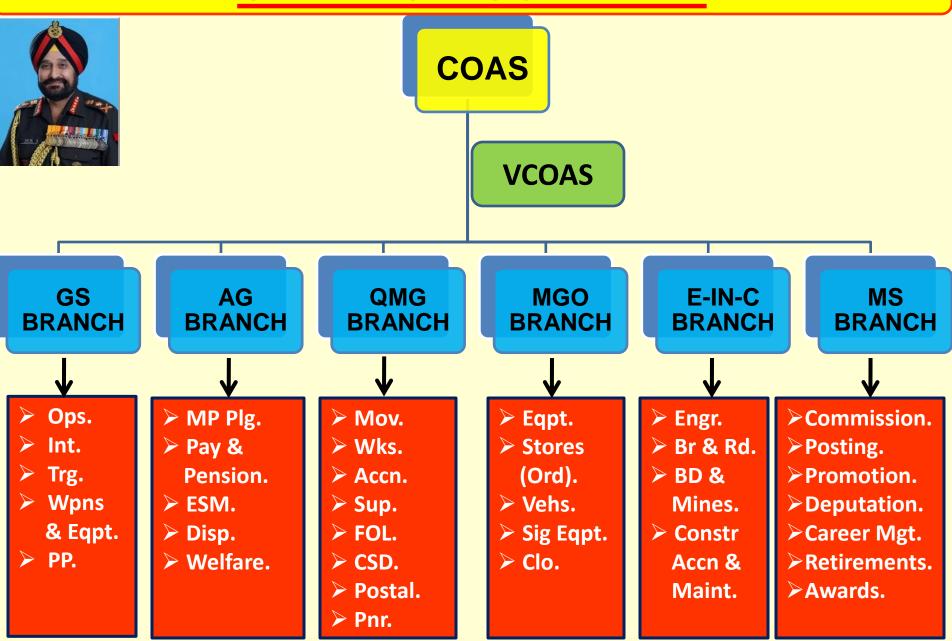

EA**



#### LWE.

**Indian Army – Role & Organisation.** 

**Strengths and Challenges.** 

**Pakistan – Military Dynamics.** 

**China - Border disputes.** 

**Counter Terrorism Operations.** 

Some Thoughts.



# lonelyplanetimages.com

INDIAN ARMY

#### <u>ROLE OF IA</u>

Mandated to safe guard national interests from external aggression & internal subversion.

Primary Role. Preserve national interests & safeguard territorial integrity & unity of India against any external threats by deterrence or by waging war.

Secondary Role. Assist govt agencies to cope with 'proxy war' / other internal threats & provide aid to civil authorities when requisitioned for the purpose.

#### **SPECTRUM OF THREATS**



# **Conventional.**













# Aid to Civil Authority.

#### **CHAIN OF COMMAND**





## **STRENGTHS AND CHALLENGES**



#### **INDIAN ARMY**



#### INDIAN ARMY



#### **INDIAN SOLDIERLY VALUES**



"The safety, honour and welfare of your country come first, always and every time.

The honour, welfare and comfort of the men you command comes next.

Your own ease, comfort and safety come last, always and every time."



-Sir Philip Chetwode

#### **TERRAIN & CLIMATE : CHALLENGES**



# DISCIPLINE



#### VALOUR AND MORALE

#### YOU CAN HELP US DO OUR JOB



# ANY TIME, ANYWHERE - SOMETIMES A DIFFICULT TASK

> Making bonds restoring national unity and bringing peace in counter TERRORISM.



#### **THE BORDER ROAD ORGANISATION**



#### FIRST TO RESPOND DURING DISASTER



#### **UNITED NATIONS OPERATIONS**

Second largest troop contributing country – 9000 troops.

Mozamb