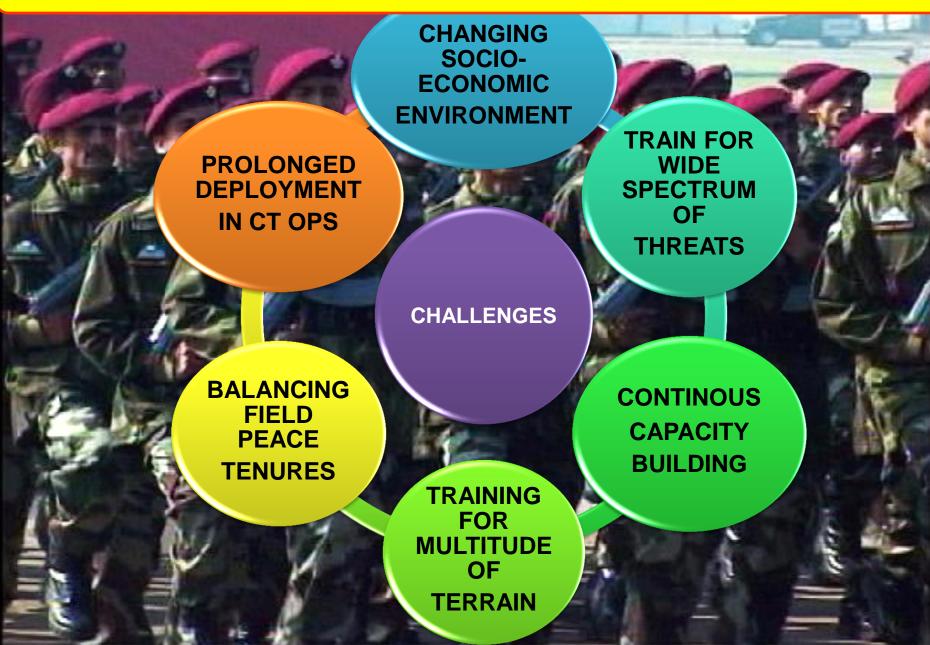

enges.** 

**Pakistan – Military Dynamics.** 

**China - Border disputes.** 

**Counter Terrorism Operations.** 

Some Thoughts.



# lonelyplanetimages.com

INDIAN ARMY

#### <u>ROLE OF IA</u>

Mandated to safe guard national interests from external aggression & internal subversion.

Primary Role. Preserve national interests & safeguard territorial integrity & unity of India against any external threats by deterrence or by waging war.

Secondary Role. Assist govt agencies to cope with 'proxy war' / other internal threats & provide aid to civil authorities when requisitioned for the purpose.

#### **SPECTRUM OF THREATS**



# **Conventional.**













# Aid to Civil Authority.

#### **CHAIN OF COMMAND**





## **STRENGTHS AND CHALLENGES**



#### **INDIAN ARMY**



#### INDIAN ARMY



#### **INDIAN SOLDIERLY VALUES**



"The safety, honour and welfare of your country come first, always and every time.

The honour, welfare and comfort of the men you command comes next.

Your own ease, comfort and safety come last, always and every time."



-Sir Philip Chetwode

#### **TERRAIN & CLIMATE : CHALLENGES**



# DISCIPLINE



#### VALOUR AND MORALE

#### YOU CAN HELP US DO OUR JOB



# ANY TIME, ANYWHERE - SOMETIMES A DIFFICULT TASK

> Making bonds restoring national unity and bringing peace in counter TERRORISM.



#### **THE BORDER ROAD ORGANISATION**



#### FIRST TO RESPOND DURING DISASTER



#### **UNITED NATIONS OPERATIONS**

Second largest troop contributing country – 9000 troops.

Mozambique, Congo, Sudan, Lebanon & Golan Heights.

# ACHIEVING SELF RELIANCE IN DEFENC